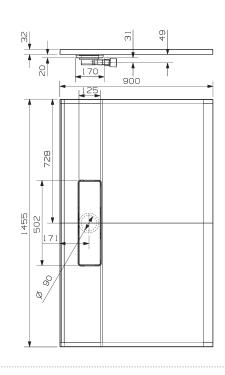

## Milano shower 146x90 stone

881-1409-02

| MAIN DATA        |                       |
|------------------|-----------------------|
| Width            | 1455 mm               |
| Depth            | 900 mm                |
| Height           | 52 mm                 |
| Weight           | 40 kg                 |
| Default Material | CreaCore <sup>®</sup> |

## SPECIFICATIONProduct Typeshower trayFrom left to the center of the drain727.5 mmFrom right to the center of the drain727.5 mmshower body height32 mmshower total height52 mmAnti-slip classB

PRODUCT DRAWING