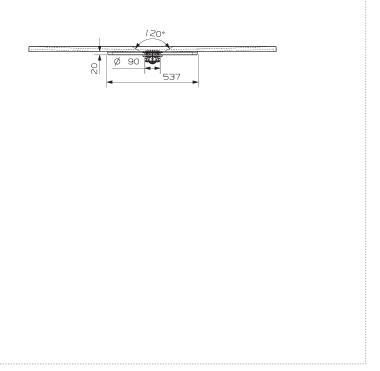

## SPECIFICATIONProduct Typeshower trayFrom left to the center of the drain727.5 mmFrom right to the center of the drain727.5 mmshower body height32 mmshower total height52 mmAnti-slip classB

PRODUCT DRAWING