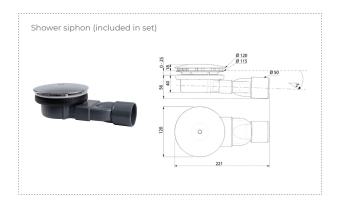

## SPECIFICATIONProduct Typeshower trayFrom left to the center of the drain727.5 mmFrom right to the center of the drain727.5 mmshower body height32 mmshower total height52 mmAnti-slip classB

PRODUCT DRAWING